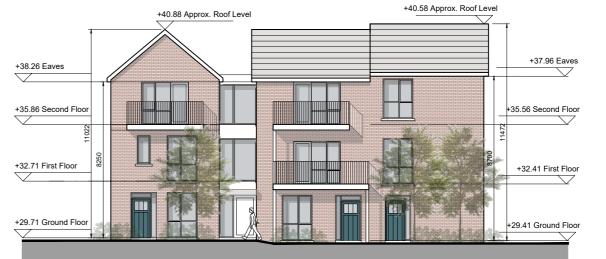

DUPLEX BLOCK E WEST ELEVATION (REAR)

**DUPLEX BLOCK E** SOUTH ELEVATION (STREET ELEVATION)

Unit Type

2 Bed Apartment - 4 Person

2 Beds

Total

Units

1 Bed Apartment

DUPLEX BLOCK E EAST ELEVATION (STREET ELEVATION)

DUPLEX BLOCK E SECTION A-A

This drawing is copyright.

- Do not scale this drawing. Errors and omissions to be immediately notified to Architect.
- All dimensions to be checked on site. 4 To be read with relevant Engineers drawings.