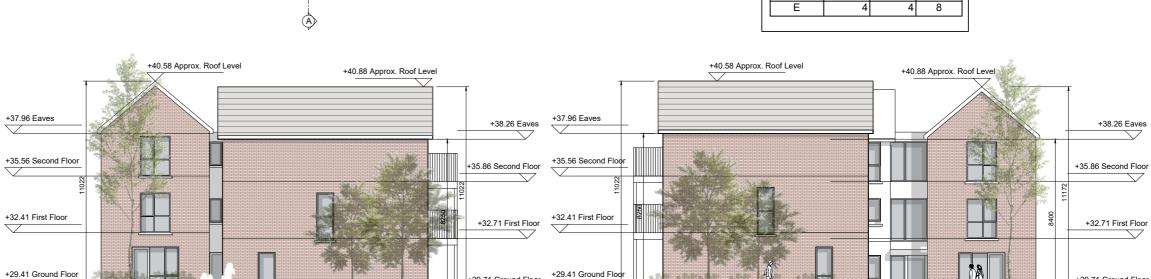

DUPLEX BLOCK E EAST ELEVATION (STREET ELEVATION)

DUPLEX BLOCK E SECTION A-A

This drawing is copyright.

- Do not scale this drawing. Errors and omissions to be immediately notified to Architect.
- All dimensions to be checked on site. 4 To be read with relevant Engineers drawings.

# Roof:

Slate or clay/concrete tiles with solar thermal or photovoltaic panels subject to orientation and detailed design

Selected facing brick with render where indicated on drawings

# Windows:

uPVC or Aluminium framed window system

Gutters/downpipes: uPVC or aluminium

## Balconies:

Projecting: Toughened glazing & stainless steel handrails on precast concrete or metal frame galvanized steel base and guarding/ railing.

Entrance Canopy:
Pressed or standing seam metal on Timber framing