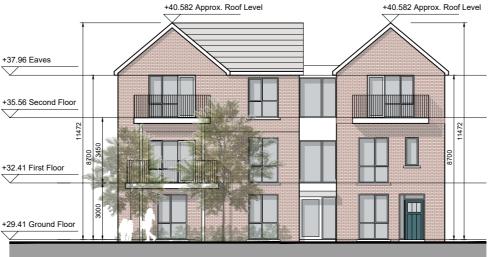

DUPLEX BLOCK E WEST ELEVATION (REAR)

**DUPLEX BLOCK E** SOUTH ELEVATION (STREET ELEVATION)

Unit Type

2 Bed Apartment - 4 Person

2 Beds

Total

Units

1 Bed Apartment

# Roof:

Slate or clay/concrete tiles with solar thermal or photovoltaic panels subject to orientation and detailed design

Selected facing brick with render where indicated on drawings

# Windows:

uPVC or Aluminium framed window system

Gutters/downpipes: uPVC or aluminium

## Balconies:

Projecting: Toughened glazing & stainless steel handrails on precast concrete or metal frame galvanized steel base and guarding/ railing.

Entrance Canopy:
Pressed or standing seam metal on Timber framing