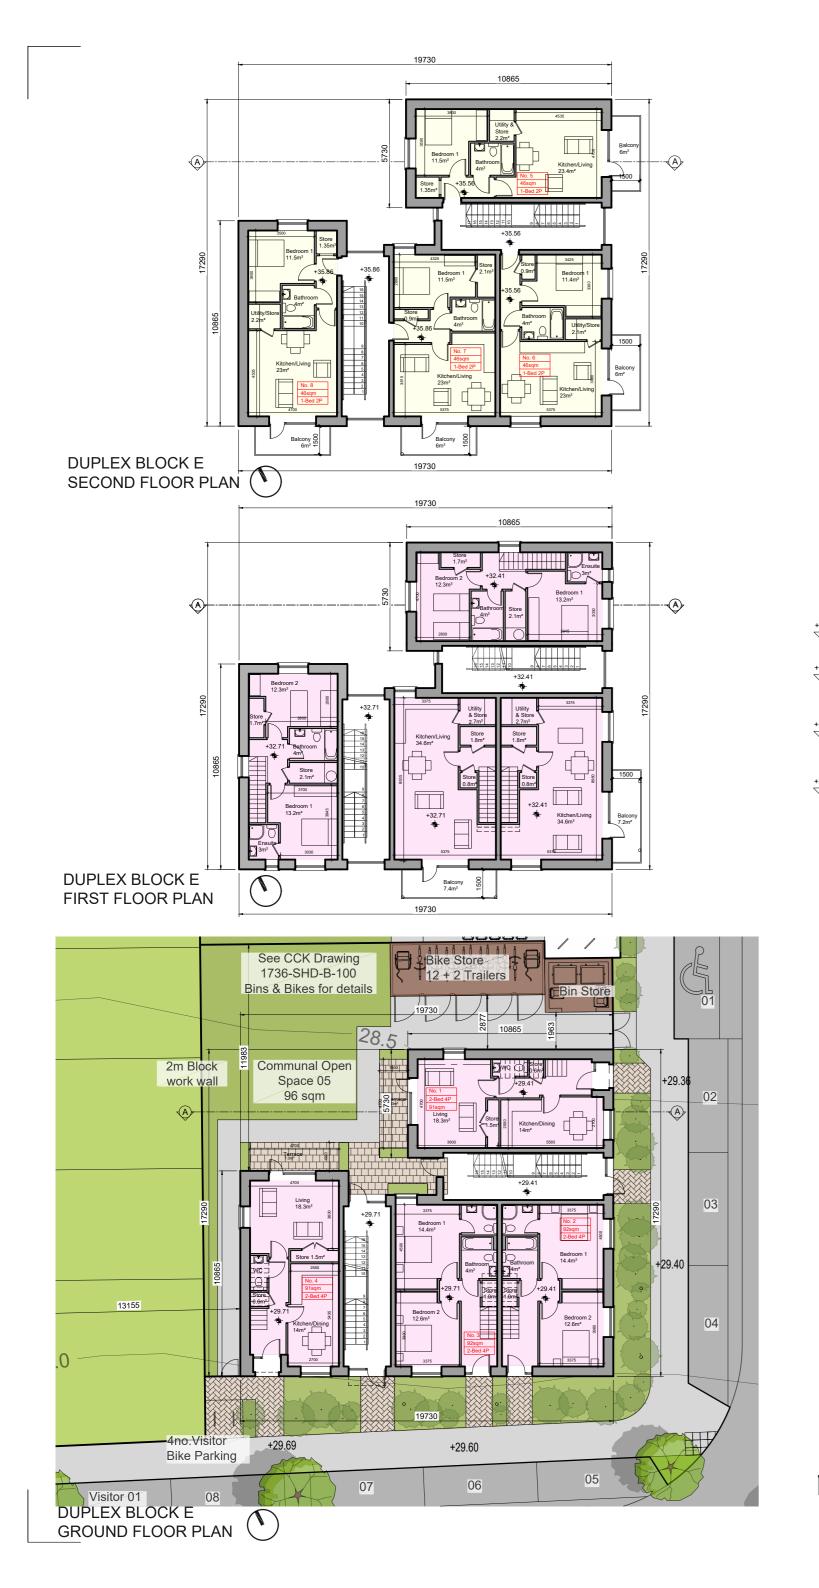

## Note on Internal Floor Plans All noted room areas are gross.

The proposed areas and aggregate areas comply with Sustainable Urban Housing: Design Standards for New Apartments Guidelines for Planning Authorities. (December 2020)

Where bedroom areas are noted they are exclusive of any built-in storage space.

Storage is generally provided off the hallway or kitchen, and is not provided within a bedroom. Furniture, fittings and fixtures shown on the plans are indicative.