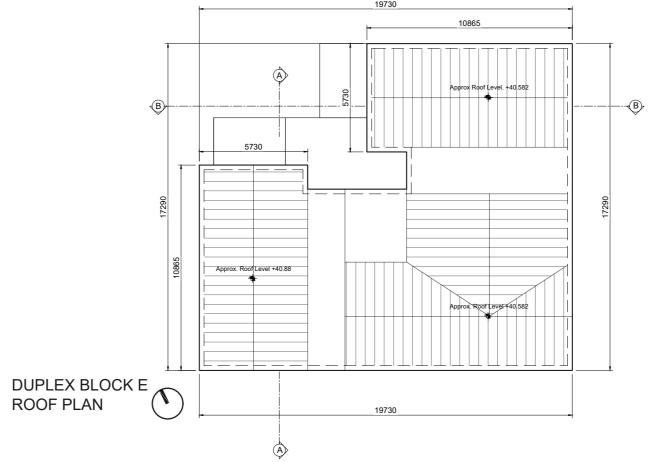

# Roof:

Slate or clay/concrete tiles with solar thermal or photovoltaic panels subject to orientation and detailed design

Selected facing brick with render where indicated on drawings